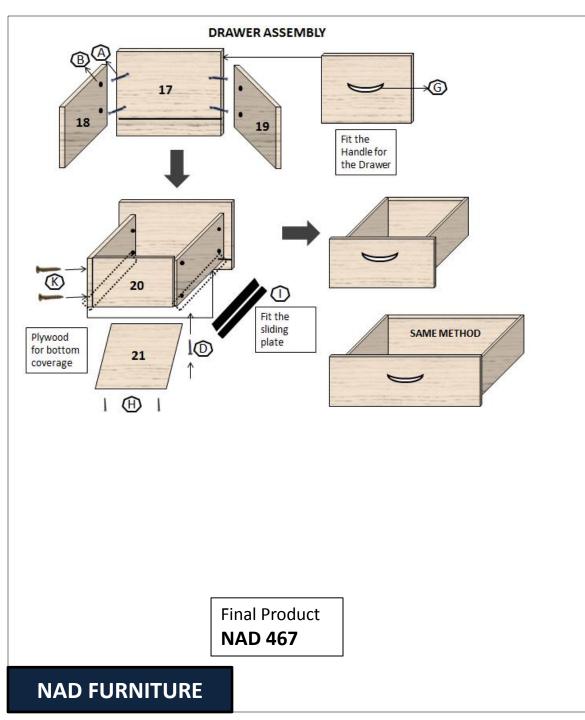

## **ASSEMBLY INSTRUCTIONS**

- 1. Fit the no1 with 2 (fix guiding plate C using D) ,3(fix guiding plate C using D) using A,B & F.
- Then fit no 4 and 5 with 2 and 3 using A ,B and F. Then fix 6 to the top of 4 & 5 A,B & F.
- 3. Then fix 7 as per drawing using A&B screws. Then fit 8 (fix guiding plate C using D) using A,B & F.
- After place the 9 using M screws. finally fit the mirror 10 to that assembly as per drawing using E screws. Fix the plywood for backside of 2 & 3 using iron needles N.
- 5. Then fit 15,16,17 to 13 & 14 using A,B & N screws. Then place the seat pillow over that.
- 6. Fix 17(fix Handle G) with 18 and 19 using A & B screws. Then fix 20 to it using K screws. Then place the plywood along with sliding plate I using K & D. The same method is used for big drawer.