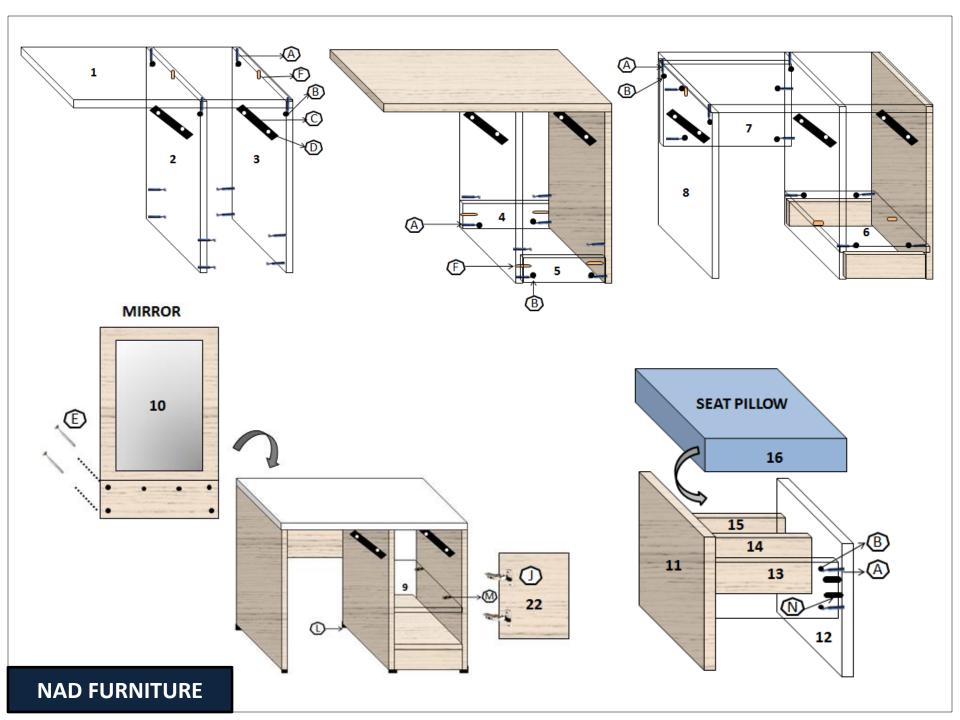

## **ASSEMBLY INSTRUCTIONS**

- 1. Fit the no1 with 2 (fix guiding plate C using D) ,3(fix guiding plate C using D) using A,B & F.
- Then fit no 4 and 5 with 2 and 3 using A ,B and F. Then fix 6 to the top of 4 & 5 A,B & F.
- 3. Then fix 7 as per drawing using A&B screws. Then fit 8 (fix guiding plate C using D) using A,B & F.
- After place the 9 using M screws. finally fit the mirror 10 to that assembly as per drawing using E screws. Fix the plywood for backside of 2 & 3 using iron needles N.
- 5. Then fit 15,16,17 to 13 & 14 using A,B & N screws. Then place the seat pillow over that.
- 6. Fix 17(fix Handle G) with 18 and 19 using A & B screws. Then fix 20 to it using K screws. Then place the plywood along with sliding plate I using K & D. The same method is used for big drawer.