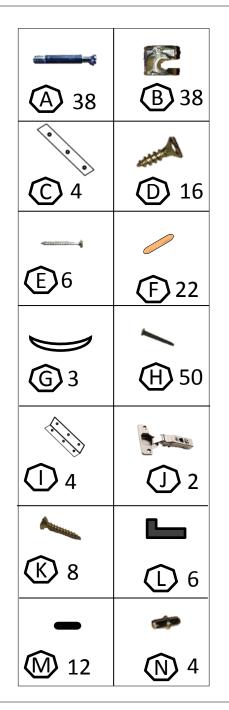

## **ASSEMBLY INSTRUCTIONS**

- 1. Fit the no1 with 2 (fix guiding plate C using D) ,3(fix guiding plate C using D) using A,B & F.
- Then fit no 4 and 5 with 2 and 3 using A ,B and F. Then fix 6 to the top of 4 & 5 A,B & F.
- 3. Then fix 7 as per drawing using A&B screws. Then fit 8 (fix guiding plate C using D) using A,B & F.
- After place the 9 using M screws. finally fit the mirror 10 to that assembly as per drawing using E screws. Fix the plywood for backside of 2 & 3 using iron needles N.
- 5. Then fit 15,16,17 to 13 & 14 using A,B & N screws. Then place the seat pillow over that.
- 6. Fix 17(fix Handle G) with 18 and 19 using A & B screws. Then fix 20 to it using K screws. Then place the plywood along with sliding plate I using K & D. The same method is used for big drawer.